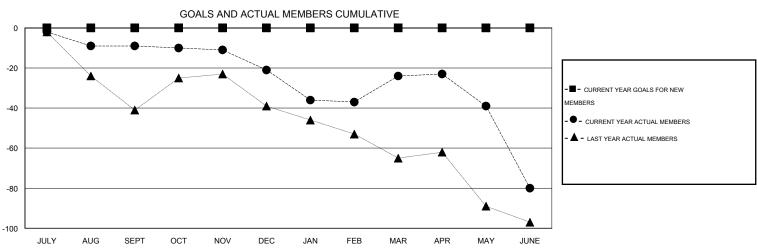

## LOCATION MARYLAND

GMT CA 1

|               |                  | Clubs            |                  |                  | Members               |                    |                                     |                    |                  |  |
|---------------|------------------|------------------|------------------|------------------|-----------------------|--------------------|-------------------------------------|--------------------|------------------|--|
|               | RESUL            | TS FOR 2014-2015 |                  |                  | RESULTS FOR 2014-2015 |                    |                                     |                    |                  |  |
| QUARTER       | NEW CLUB<br>GOAL | NEW CLUBS        | DROPPED<br>CLUBS | NET<br>GAIN/LOSS | QUARTER               | NEW MEMBER<br>GOAL | CHARTER AND<br>NEW MEMBERS<br>ADDED | DROPPED<br>MEMBERS | NET<br>GAIN/LOSS |  |
| JULY/AUG/SEPT | 0                | 0                | 0                | 0                | JULY/AUG/SEPT         | 0                  | 15                                  | 24                 | -9               |  |
| OCT/NOV/DEC   | 0                | 0                | 0                | 0                | OCT/NOV/DEC           | 0                  | 20                                  | 32                 | -12              |  |
| JAN/FEB/MAR   | 0                | 1                | 0                | 1                | JAN/FEB/MAR           | 0                  | 27                                  | 30                 | -3<br>           |  |
| APR/MAY/JUNE  | 0                | 0                | 1                | -1               | APR/MAY/JUNE          | 0                  | 13                                  | 69                 | -56              |  |